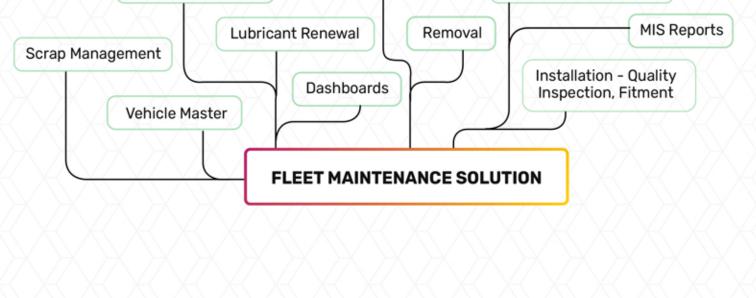

## MODULES

Request

(Tyre, Battery, Lubricant)

Pressure Control

Lubricant Refilling Maintanance

Outward & Inward

TPMS Integration

Fuel efficiency

0

Education and

Awareness

Operation Condition

Monitoring

Management Reporting

Warranty Management

designed to #FocusOnYou