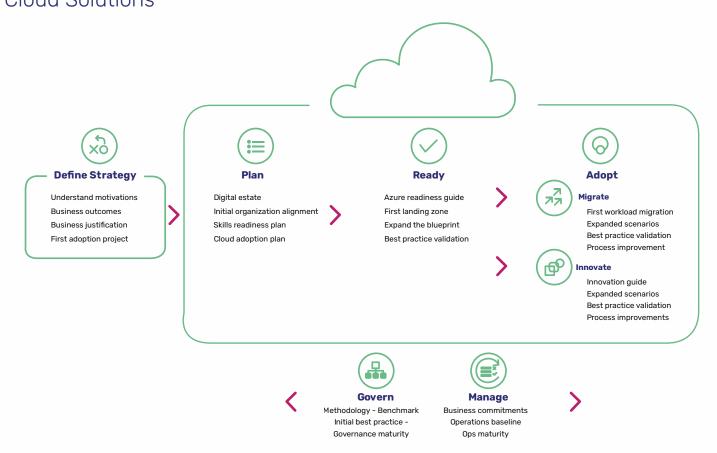

### Our Azure services

#### 1. Readiness Assessment

- Review of current infrastructure and high level recommendations.
- b. Security assessment.

#### 2. Cost Benefit Analysis

- a. apex Vs Opex
  - Identify and reduce On-Prem Infra cost
  - Identify and provision only the needed infra on the cloud
- b. Efficient cloud services
  - configure and utilize right resources for the application
  - reduce overspend on cloud services

#### 3. Cloud Migration

- a. Procurement, Configuration, and Installation
- b. Setting up server and application infrastructure
- c. Data warehousing, Analytics and BI

#### 4. App Modernization

- a. Containers
- b. Custom App Development
- c. Micro services Architecture

#### 5. Cognitive Services

- a. Text-to-speech
- b. Speech-to-text

#### 6. Cloud Management and Maintenance

- a. Managed Services
- b. Security Services

#### 7. Cloud Security

- a. Ongoing security assessment
- b. Security monitoring and management

sales@korcomptenz.com